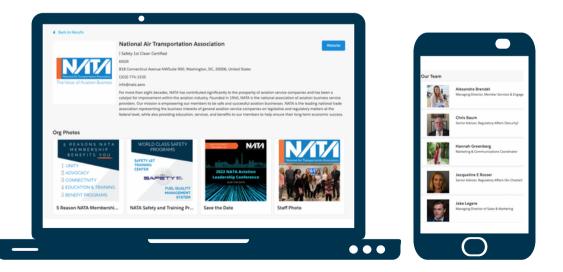

## FULL LISTING ENHANCEMENT

Take your listing to the next level with the option to include your logo, the option to add a full location description, and up to 4 images or advertisements of your choosing, as well as highlights of your staff of your choosing! A full listing is sure to make your location standout!

\$2,400 per calendar year. Learn more <u>here</u>.